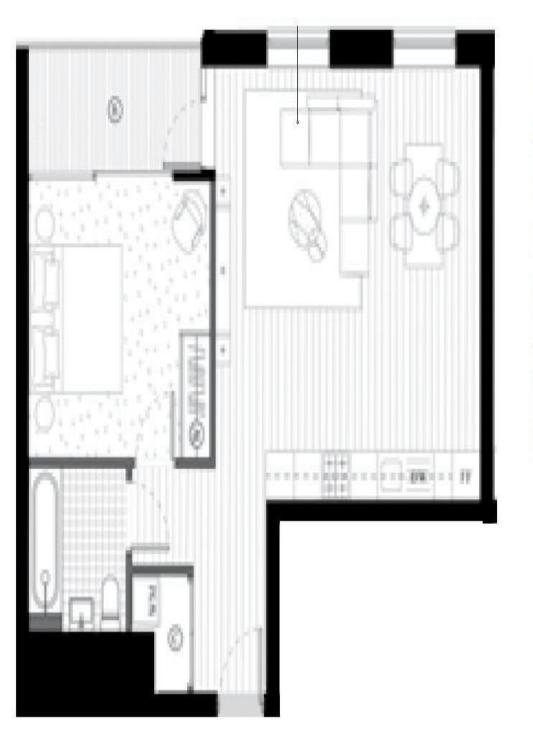

## **Central Heating**

Wall Mounted Radiators Throughout

Internal Area:

55.6 SqM / 598 SqFt

**Living Area:** 

5700 mm x 5250 mm

Bedroom 1:

3900 mm x 3385 mm

**Balcony:** 

5.6 SqM / 60 SqFt