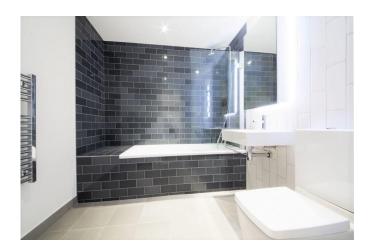

#### **Bathroom**

Three piece suite comprising of low level wc, wash basin with mixer tap over, bath with mixer tap over, shower control with shower head over, shower screen, part tiled, wall mounted towel rail.