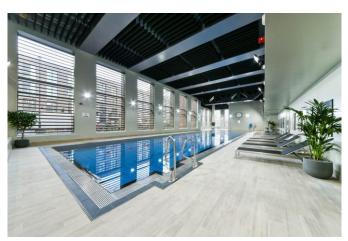

sink with mixer tap over, tiled splash back, laminate flooring, integrated appliances including electric hob with extractor fan over, dishwasher, fridge freezer, electric oven, open plan to Lounge/Diner.

#### **Bedroom**

Double glazed window to rear, carpet flooring, wall mounted radiator, built-in wardrobe.

#### **Bathroom**

Three piece suite comprising of low level wc, wash basin with mixer tap over, bath with mixer tap over, shower control with shower head over, shower screen, part tiled, wall mounted towel rail.

## **Balcony Garden**

Private Balcony With Court Yard Views

## **Central Heating**

Wall Mounted Radiators Throughout





Internal Area:

55.6 SqM / 598 SqFt

**Living Area:** 

5700 mm x 5250 mm

Bedroom 1:

3900 mm x 3385 mm

**Balcony:** 

5.6 SqM / 60 SqFt