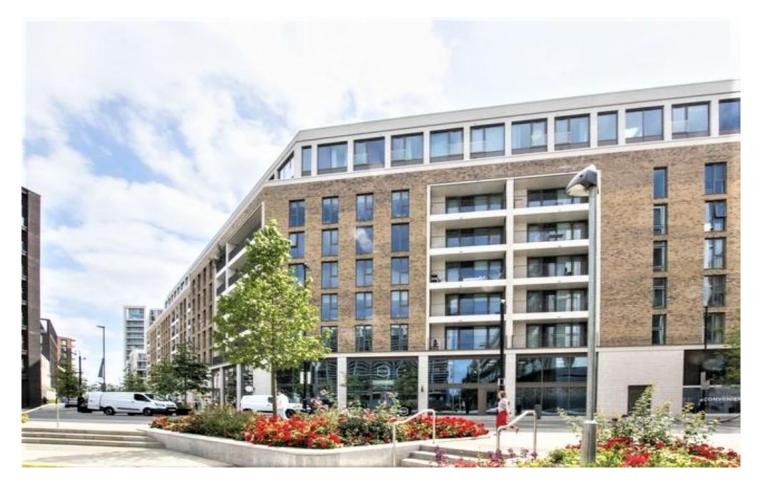

\*\* Offered Furnished \*\*

\*\* Close To Amenities & Transport Link \*\*

\*\* Available January \*\*

Available end of January is this large fourth floor one bedroom one bathroom apartment in the stunning Royal Wharf development on the banks of the River Thames. The property is offered fully furnished with built in wardrobes, storage cupboards, large bathroom with an open plan kitchen / living area.