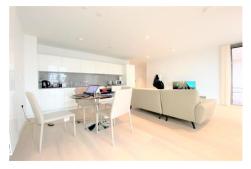

# **Lounge Diner**

Laminate flooring, wall mounted radiator, double glazed window to rear, double glazed door to balcony, open plan to kitchen.

### Kitchen

Range of eye and base level units, sink with mixer tap over, tiled splash back, laminate flooring, integrated appliances including electric hob with extractor fan over, dishwasher, fridge freezer, electric oven, open plan to Lounge/Diner.