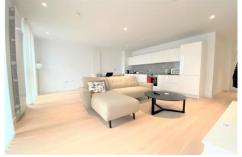

# **Lounge Diner**

Laminate flooring, wall mounted radiator, double glazed window to rear, double glazed door to balcony, open plan to kitchen.

### Kitchen

Range of eye and base level units, sink with mixer tap over, tiled splash back, laminate flooring, integrated appliances including electric hob with extractor fan over, dishwasher, fridge freezer, electric oven, open plan to Lounge/Diner.