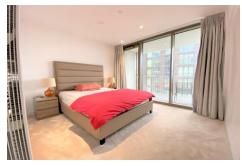

#### **Bedroom**

Double glazed window to rear, carpet flooring, wall mounted radiator, built-in wardrobe.